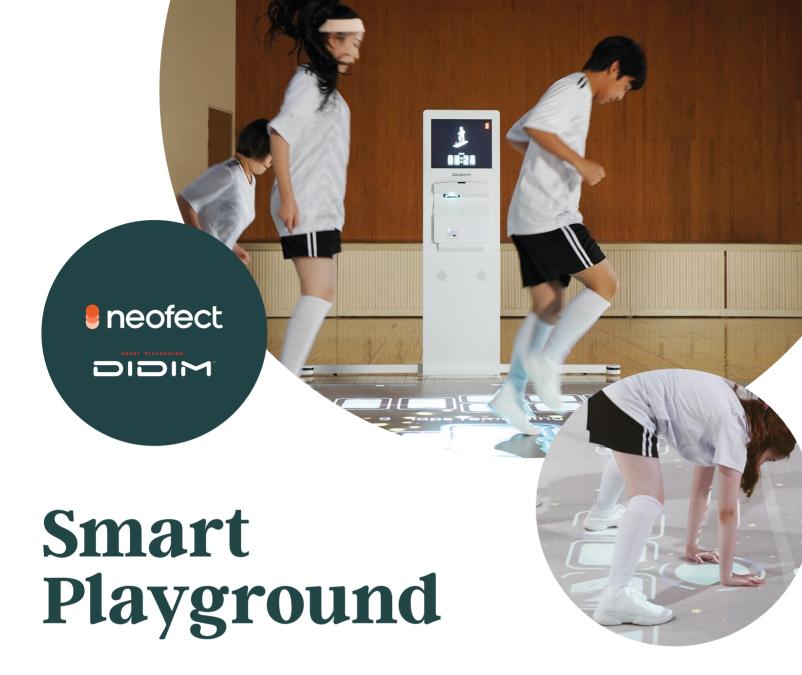

MODERN MOVEMENT TRAINING ON 8M2:

The Smart Playground is an exercise platform with projector technology for active movement training, taking into account coordinative, reactive and cognitive tasks.

Please contact us at: info@neofect.eu

## **TARGET GROUP:**

Active movement training for children and adults as part of occupational therapy and physiotherapy, fitness and rehabilitation centres, schools and much more.

# **Motivating**

- Playful & varied exercises
- · Content with increasing difficulty
- · Content reacts directly to movement
- Up to 6 users can be mapped simultaneously